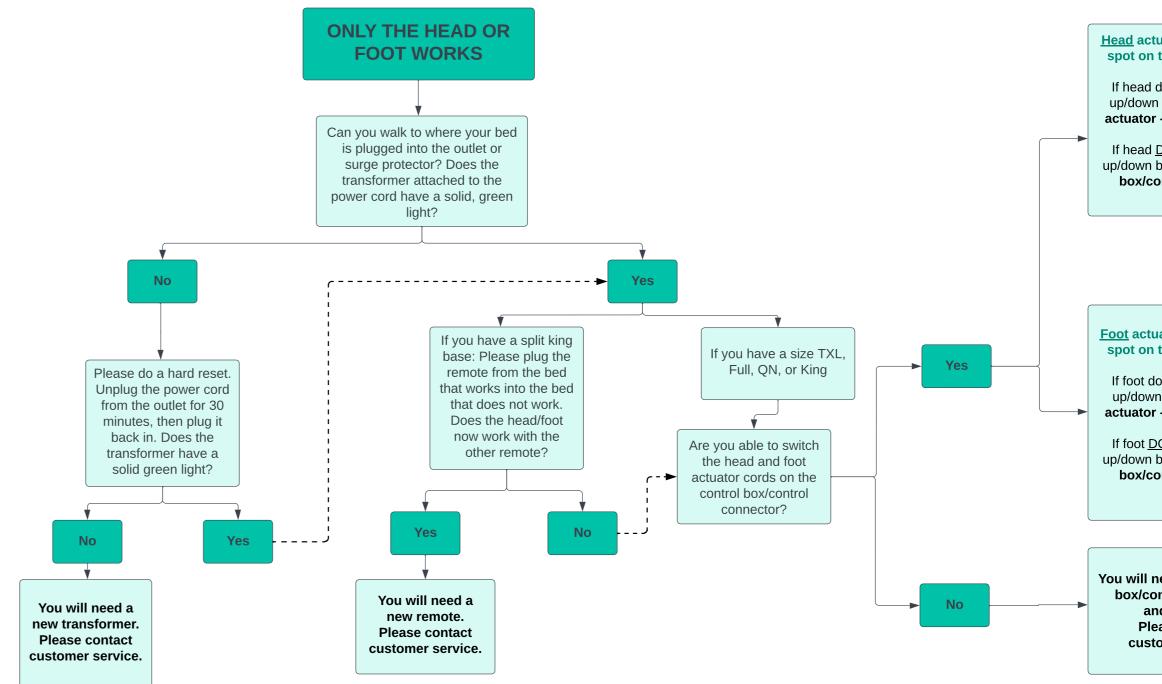

## <u>Head</u> actuator plugged into the foot actuator spot on the control box/control connector:

If head does <u>NOT</u> adjust when pressing foot up/down buttons, **you will need a new head actuator - please contact customer service.** 

If head <u>DOES</u> adjust when pressing the foot up/down buttons, **you will need a new control box/control connector - please contact customer service.** 

## <u>Foot</u> actuator plugged into the head actuator spot on the control box/control connector:

If foot does <u>NOT</u> adjust when pressing head up/down buttons, **you will need a new foot actuator - please contact customer service.** 

If foot <u>DOES</u> adjust when pressing the head up/down buttons, **you will need a new control box/control connector - please contact customer service.** 

You will need a new control box/control connector and actuator. Please contact customer service.