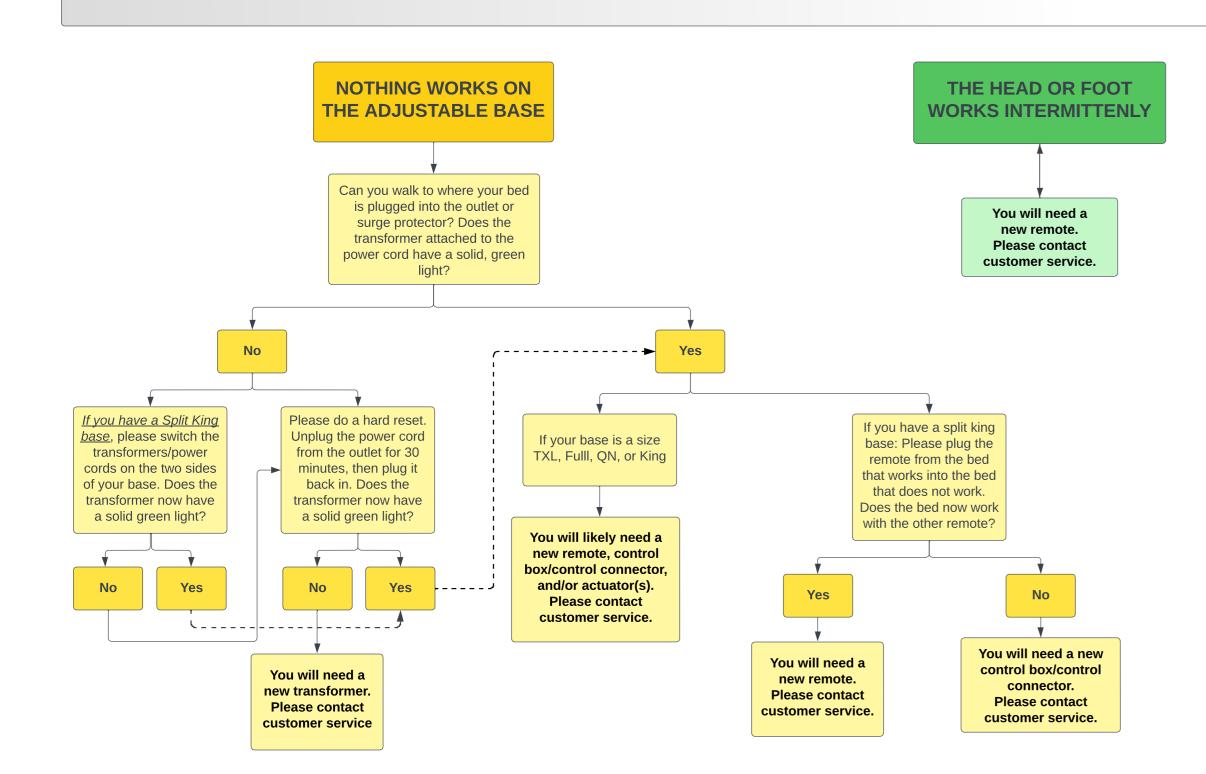

## <u>Head</u> actuator plugged into the foot actuator spot on the control box/control connector:

If head does <u>NOT</u> adjust when pressing foot up/down buttons, **you will need a new head actuator - please contact customer service.** 

If head <u>DOES</u> adjust when pressing the foot up/down buttons, **you will need a new control box/control connector - please contact customer service.** 

## <u>Foot</u> actuator plugged into the head actuator spot on the control box/control connector:

If foot does <u>NOT</u> adjust when pressing head up/down buttons, **you will need a new foot actuator - please contact customer service.** 

If foot <u>DOES</u> adjust when pressing the head up/down buttons, **you will need a new control box/control connector - please contact customer service.**